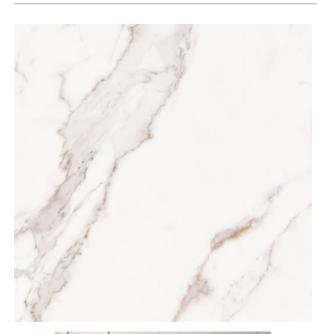

## CARRARA GOLD POLISHED 600 X 600

## Description

Carrara Gold is a carrara style procelain with plenty of golden veins in a very warm tone, available in polished and matt. Suitable for residential interior floors and walls. Looks amazing tiled floor to ceiling.