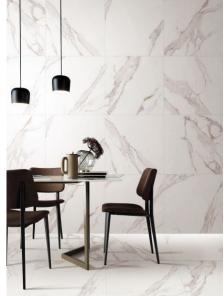

## Description

Carrara Gold is a carrara style procelain with plenty of golden veins in a very warm tone, available in polished and matt. Suitable for residential interior floors and walls. Looks amazing tiled floor to ceiling.