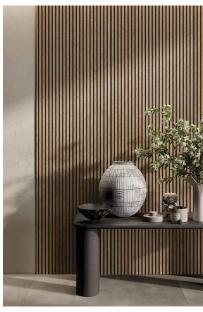

## **CANNE ECRU BLACK 598 X 1197**

## Description

CANNE is a stunning glazed porcelain stoneware that takes its inspiration from slat wood walls.

3-dimensional grooves run the entire length of each tile, creating an undulating surface that varies in thickness and alternates the intensity of the colour.

A beautiful, realistic and low maintenance slat wood design suitable for walls. Stocked in two colourways in a versatile 600x1200mm format.

\$164.90<sub>per m2</sub>

Stock Medium (40 m2 - 100 m2)