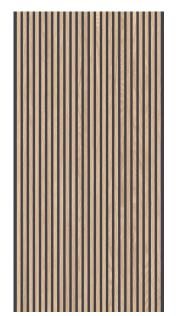

## **CANNE ECRU BLACK 598 X 1197**

## Description

CANNE is a stunning glazed porcelain stoneware that takes its inspiration from slat wood walls.

3-dimensional grooves run the entire length of each tile, creating an undulating surface that varies in thickness and alternates the intensity of the colour.

A beautiful, realistic and low maintenance slat wood design suitable for walls. Stocked in two colourways in a versatile 600x1200mm format.

\$164.90<sub>per m2</sub>

Stock Medium (40 m2 - 100 m2)

## **Specifications**

| Finish:           | MATT         |
|-------------------|--------------|
| Material:         | PORCELAIN    |
| Origin:           | Italy        |
| Size:             | 598 x 1197   |
| Thickness:        | 9            |
| Variation:        | 2            |
| Weight:           | 20 kg per m² |
| Rectified:        | Yes          |
| Sealing Required: | No           |
| Colour:           | Beige        |
| m² Per Box:       | 1.44         |
| Tiles Per Pack:   | 2            |