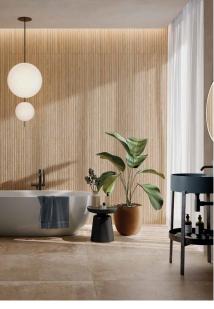

## Description

CANNE is a stunning glazed porcelain stoneware that takes its inspiration from slat wood walls.

3-dimensional grooves run the entire length of each tile, creating an undulating surface that varies in thickness and alternates the intensity of the colour.

A beautiful, realistic and low maintenance slat wood design suitable for walls. Stocked in two colourways in a versatile 600x1200mm format.

\$164.90 \$131.92<sub>per m2</sub>

Stock
Very High (200+ m2)