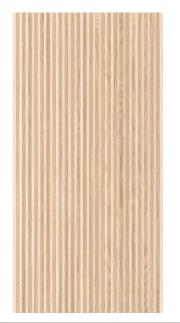

## **CANNE ECRU 598 X 1197**

## Description

CANNE is a stunning glazed porcelain stoneware that takes its inspiration from slat wood walls.

3-dimensional grooves run the entire length of each tile, creating an undulating surface that varies in thickness and alternates the intensity of the colour.

A beautiful, realistic and low maintenance slat wood design suitable for walls. Stocked in two colourways in a versatile 600x1200mm format.

\$164.90 \$131.92<sub>per m2</sub>

Stock
Very High (200+ m2)