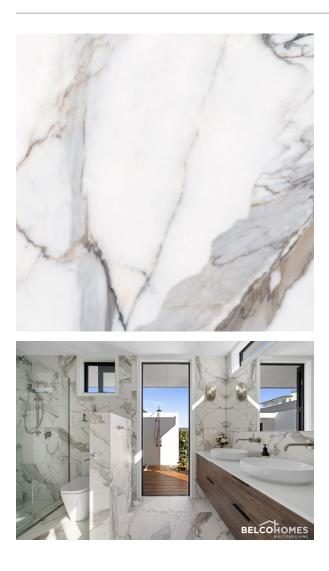

## CALACATTA GOLD MATT 600 X 600

## Description

Calacatta Gold has a bold marble design with striking vein patterns and a flush of gold. It has drama, presence and warmth. Classic styling for the contemporary era, Calacatta Gold is a statement tile for interior areas on both floors and walls. Use a little or a lot, pair it with gold or brass detailing to enhance that luxe feel. Available in 600x600mm and 600x1200mm. Glazed porcelain with a lovely matt finish.