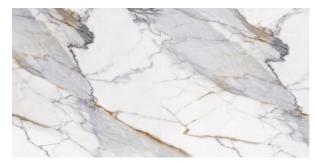

## CALACATTA GOLD MATT 600 X 1200

## Description

Calacatta Gold has a bold marble design with striking vein patterns and a flush of gold. It has drama, presence and warmth.

Classic styling for the contemporary era, Calacatta Gold is a statement tile for interior areas on both floors and walls. Use a little or a lot, pair it with gold or brass detailing to enhance that luxe feel. Available in 600x600mm and 600x1200mm. Glazed porcelain with a lovely matt finish.