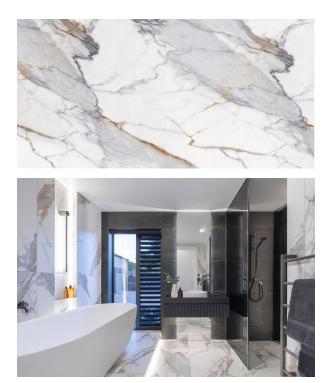

## CALACATTA GOLD MATT 600 X 1200

## Description

Calacatta Gold has a bold marble design with striking vein patterns and a flush of gold. It has drama, presence and warmth. Classic styling for the contemporary era, Calacatta Gold is a statement tile for interior areas on both floors and walls. Use a little or a lot, pair it with gold or brass detailing to enhance that luxe feel. Available in 600x600mm and 600x1200mm. Glazed porcelain with a lovely matt finish.