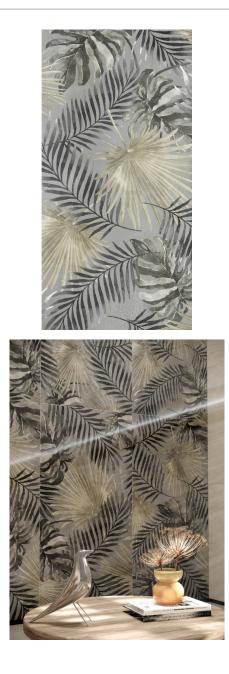

## **BOTANICA TROPICAL 600 X 1200**

## Description

Botanica is a decorative tile range that can be used on both walls and floors. Available in 4 designs - Hibiscus, Magnolia, Night Sky and Tropical. It is a stunning design that will add a unique character to any space. There are four randomly supplied faces that offer variation of pattern, texture and tone.