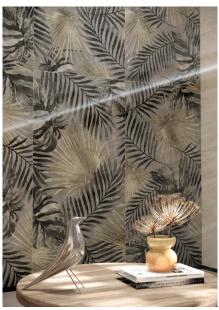

## **BOTANICA TROPICAL 600 X 12000**

## Description

Botanica is a decorative tile range that can be used on both walls and floors. Available in 4 designs - Hibiscus, Magnolia, Night Sky and Tropical. It is a stunning design that will add a unique character to any space. There are four randomly supplied faces that offer variation of pattern, texture and tone.