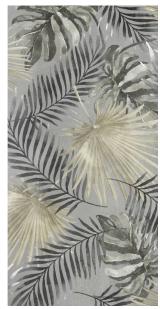

## **BOTANICA TROPICAL 600 X 12000**

## Description

Botanica is a decorative tile range that can be used on both walls and floors. Available in 4 designs - Hibiscus, Magnolia, Night Sky and Tropical. It is a stunning design that will add a unique character to any space. There are four randomly supplied faces that offer variation of pattern, texture and tone.