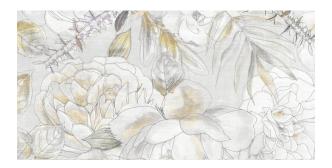

## **BOTANICA MAGNOLIA 600 X 1200**

## Description

Botanica is a decorative tile range that can be used on both walls and floors. Available in 4 designs - Hibiscus, Magnolia, Night Sky and Tropical. It is a stunning design that will add a unique character to any space. There are four randomly supplied faces that offer variation of pattern, texture and tone.