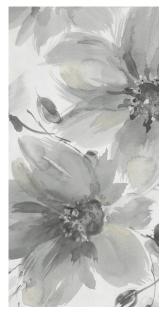

## **BOTANICA HIBISCUS 600 X 1200**

## Description

Botanica is a decorative tile range that can be used on both walls and floors. Available in 4 designs - Hibiscus, Magnolia, Night Sky and Tropical. It is a stunning design that will add a unique character to any space. There are four randomly supplied faces that offer variation of pattern, texture and tone.

## **Specifications**

| Finish:           | MATT         |
|-------------------|--------------|
| Material:         | PORCELAIN    |
| Origin:           | China        |
| Size:             | 600 x 1200   |
| Thickness:        | 11           |
| Variation:        | 4            |
| Weight:           | 21 kg per m² |
| Rectified:        | Yes          |
| Sealing Required: | No           |
| Colour:           | Patterned    |
| m² Per Box:       | 1.44         |
| Tiles Per Pack:   | 2            |