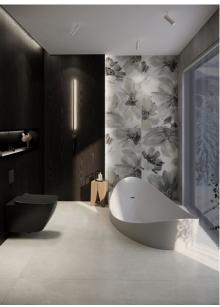

## **BOTANICA HIBISCUS 600 X 1200**

## Description

Botanica is a decorative tile range that can be used on both walls and floors. Available in 4 designs - Hibiscus, Magnolia, Night Sky and Tropical. It is a stunning design that will add a unique character to any space. There are four randomly supplied faces that offer variation of pattern, texture and tone.