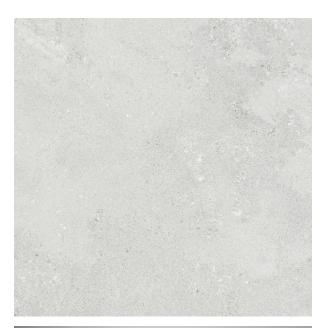

## **BLUES WHITE MATT 600 X 600**

## Description

Drawing inspiration from the rugged landscapes of the Mississippi Delta and the streets of Chicago, the Blues collection embodies the heartfelt melodies and emotive lyrics of the music it takes its name from. This collection aims to captivate and inspire through the design and aesthetic of the iconic music genre, with a slightly textured surface that emulates the raw nature of blues, adding depth and character to any space. Available in 3 colours, white, beige and grey, suitable for all interior areas.

## **Specifications**

| Finish:           | MATT                        |
|-------------------|-----------------------------|
| Material:         | PORCELAIN                   |
| Origin:           | CHINA                       |
| Size:             | 600 x 600                   |
| Thickness:        | 10                          |
| Antislip Rating:  | X / R10                     |
| Variation:        | 2                           |
| Weight:           | 20.25 kg per m <sup>2</sup> |
| Rectified:        | Yes                         |
| Sealing Required: | No                          |
| Colour:           | White                       |
| m² Per Box:       | 1.44                        |
| Tiles Per Pack:   | 4                           |