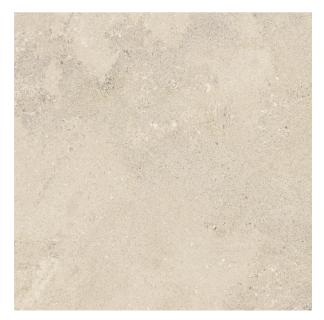

## **BLUES BEIGE MATT 600 X 600**

## Description

Drawing inspiration from the rugged landscapes of the Mississippi Delta and the streets of Chicago, the Blues collection embodies the heartfelt melodies and emotive lyrics of the music it takes its name from. This collection aims to captivate and inspire through the design and aesthetic of the iconic music genre, with a slightly textured surface that emulates the raw nature of blues, adding depth and character to any space. Available in 3 colours, white, beige and grey, suitable for all interior areas.

## **Specifications**

| Finish:           | MATT                        |
|-------------------|-----------------------------|
| Material:         | PORCELAIN                   |
| Origin:           | CHINA                       |
| Size:             | 600 x 600                   |
| Thickness:        | 10                          |
| PEI:              | 3                           |
| Antislip Rating:  | X / R10                     |
| Variation:        | 2                           |
| Weight:           | 20.25 kg per m <sup>2</sup> |
| Rectified:        | Yes                         |
| Sealing Required: | No                          |
| Colour:           | Beige                       |
| m² Per Box:       | 1.44                        |
| Tiles Per Pack:   | 4                           |