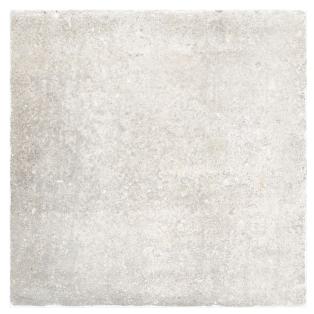

## **BLANC HERITAGE 500 X 500**

## Description

Blanc Heritage is a glazed porcelain range that replicates handcrafted limestone pavers. They have a distinctly aged and rustic appearance and a wavy, uneven edge. Available in 4 different sizes 333x333, 333x500, 500x500 and 500 x 1000mm. Each sold separately but their modular design ensures they can be used together to recreate classic flagstone designs. A warm neutral timeless design. A 4-5mm grout gap is recommended.

## **Specifications**

| Finish:           | MATT           |
|-------------------|----------------|
| Material:         | PORCELAIN      |
| Size:             | 500 x 500      |
| Thickness:        | 8              |
| Antislip Rating:  | R9             |
| Variation:        | 4              |
| Weight:           | 18.8 kg per m² |
| Rectified:        | No             |
| Sealing Required: | No             |
| Colour:           | Grey           |
| m² Per Box:       | 1.75           |
| Tiles Per Pack:   | 7              |