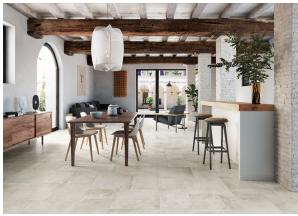

## Description

Blanc Heritage is a glazed porcelain range that replicates handcrafted limestone pavers. They have a distinctly aged and rustic appearance and a wavy, uneven edge. Available in 4 different sizes 333x333, 333x500, 500x500 and 500 x 1000mm. Each sold separately but their modular design ensures they can be used together to recreate classic flagstone designs. A warm neutral timeless design. A 4-5mm grout gap is recommended.