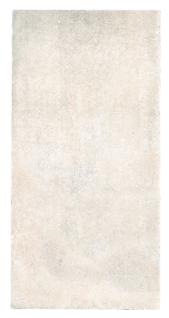

## **BLANC HERITAGE 500 X 1000**

## Description

Blanc Heritage is a glazed porcelain range that replicates handcrafted limestone pavers. They have a distinctly aged and rustic appearance and a wavy, uneven edge. Available in 4 different sizes 333x333, 333x500, 500x500 and 500 x 1000mm. Each sold separately but their modular design ensures they can be used together to recreate classic flagstone designs. A warm neutral timeless design. A 4-5mm grout gap is recommended.

## **Specifications**

| Finish:           | MATT           |
|-------------------|----------------|
| Material:         | PORCELAIN      |
| Size:             | 500 x 1000     |
| Thickness:        | 8              |
| Antislip Rating:  | R9             |
| Variation:        | 4              |
| Weight:           | 18.8 kg per m² |
| Rectified:        | No             |
| Sealing Required: | No             |
| Colour:           | Grey           |
| m² Per Box:       | 2              |
| Tiles Per Pack:   | 4              |