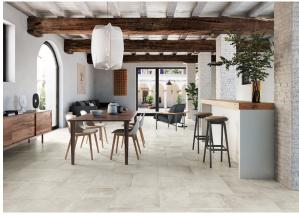

## Description

Blanc Heritage is a glazed porcelain range that replicates handcrafted limestone pavers. They have a distinctly aged and rustic appearance and a wavy, uneven edge. Available in 4 different sizes 333x333, 333x500, 500x500 and 500 x 1000mm. Each sold separately but their modular design ensures they can be used together to recreate classic flagstone designs. A warm neutral timeless design. A 4-5mm grout gap is recommended.