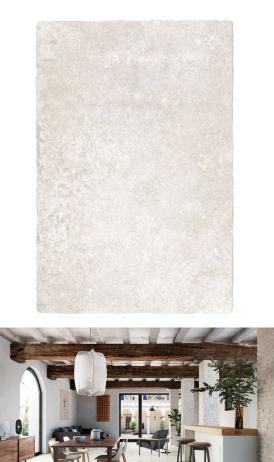

## Description

Blanc Heritage is a glazed porcelain range that replicates handcrafted limestone pavers. They have a distinctly aged and rustic appearance and a wavy, uneven edge. Available in 4 different sizes 333x333, 333x500, 500x500 and 500 x 1000mm. Each sold separately but their modular design ensures they can be used together to recreate classic flagstone designs. A warm neutral timeless design. A 4-5mm grout gap is recommended.

**\$134.90** 

(incl GST)

\$107.92per m2

**Specifications** Finish: MATT Material: PORCELAIN Size: 333 x 500 **Thickness:** 8 **Antislip Rating:** R9 4 Variation: Weight: 18.8 kg per m<sup>2</sup> **Rectified:** No **Sealing Required:** No Colour: Grey m<sup>2</sup> Per Box: 1.16 **Tiles Per Pack:** 7