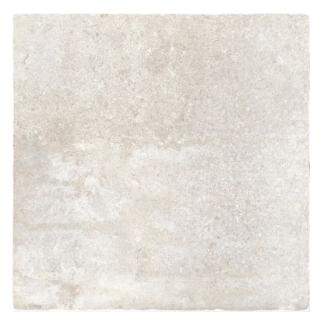

## Description

Blanc Heritage is a glazed porcelain range that replicates handcrafted limestone pavers. They have a distinctly aged and rustic appearance and a wavy, uneven edge. Available in 4 different sizes 333x333, 333x500, 500x500 and 500 x 1000mm. Each sold separately but their modular design ensures they can be used together to recreate classic flagstone designs. A warm neutral timeless design. A 4-5mm grout gap is recommended.

## **Specifications**

| Finish:           | MATT           |
|-------------------|----------------|
| Material:         | PORCELAIN      |
| Size:             | 333 x 333      |
| Thickness:        | 8              |
| Antislip Rating:  | R9             |
| Variation:        | 4              |
| Weight:           | 18.8 kg per m² |
| Rectified:        | No             |
| Sealing Required: | No             |
| Colour:           | Grey           |
| m² Per Box:       | 1.33           |
| Tiles Per Pack:   | 12             |