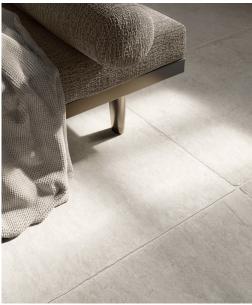

## Description

Blanc Heritage is a glazed porcelain range that replicates handcrafted limestone pavers. They have a distinctly aged and rustic appearance and a wavy, uneven edge. Available in 4 different sizes 333x333, 333x500, 500x500 and 500 x 1000mm. Each sold separately but their modular design ensures they can be used together to recreate classic flagstone designs. A warm neutral timeless design. A 4-5mm grout gap is recommended.

## **Specifications**

| Finish:           | MATT           |
|-------------------|----------------|
| Material:         | PORCELAIN      |
| Size:             | 333 x 333      |
| Thickness:        | 8              |
| Antislip Rating:  | R9             |
| Variation:        | 4              |
| Weight:           | 18.8 kg per m² |
| Rectified:        | No             |
| Sealing Required: | No             |
| Colour:           | Grey           |
| m² Per Box:       | 1.33           |
| Tiles Per Pack:   | 12             |