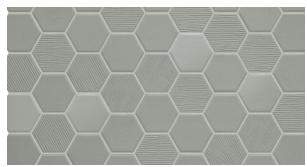

## **BETON STILL WILD SAGE HEX MOSAIC 316 X 316**

## Description

With its stunning mix of matt, gloss and fabric-textured finishes, Beton Still Hex Mosaic brings a unique textural element to both residential and commercial interiors. Available in five enchanting colours inspired by Scandinavian design. Full-bodied porcelain, suitable for interior floors and walls. Made in Italy using high level technology, these mosaics consist of 43x38mm chips on 316x316mm sheets.

## **Specifications**

| Finish:           | MATT      |
|-------------------|-----------|
| Material:         | PORCELAIN |
| Origin:           | ITALY     |
| Size:             | 316 x 316 |
| Thickness:        | 5         |
| Antislip Rating:  | R10       |
| Variation:        | 2         |
| Weight:           | 1 kg each |
| Rectified:        | Yes       |
| Sealing Required: | No        |
| Colour:           | Green     |