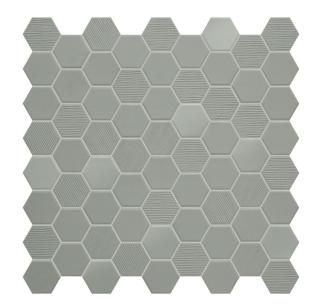

## **BETON STILL WILD SAGE HEX MOSAIC 316 X 316**

## Description

With its stunning mix of matt, gloss and fabric-textured finishes, Beton Still Hex Mosaic brings a unique textural element to both residential and commercial interiors. Available in five enchanting colours inspired by Scandinavian design. Full-bodied porcelain, suitable for interior floors and walls. Made in Italy using high level technology, these mosaics consist of 43x38mm chips on 316x316mm sheets.

## **Specifications**

| Finish:           | MATT      |
|-------------------|-----------|
| Material:         | PORCELAIN |
| Origin:           | ITALY     |
| Size:             | 316 x 316 |
| Thickness:        | 5         |
| Antislip Rating:  | R10       |
| Variation:        | 2         |
| Weight:           | 1 kg each |
| Rectified:        | Yes       |
| Sealing Required: | No        |
| Colour:           | Green     |