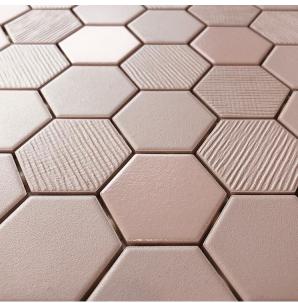

## BETON STILL ROSY BLUSH HEX MOSAIC 316 X 316

## Description

With its stunning mix of matt, gloss and fabric-textured finishes, Beton Still Hex Mosaic brings a unique textural element to both residential and commercial interiors. Available in five enchanting colours inspired by Scandinavian design. Full-bodied porcelain, suitable for interior floors and walls. Made in Italy using high level technology, these mosaics consist of 43x38mm chips on 316x316mm sheets.

## **Specifications**

| Finish:           | MATT      |
|-------------------|-----------|
| Material:         | PORCELAIN |
| Origin:           | ITALY     |
| Size:             | 316 x 316 |
| Thickness:        | 5         |
| Antislip Rating:  | R10       |
| Variation:        | 2         |
| Weight:           | 1 kg each |
| Rectified:        | Yes       |
| Sealing Required: | No        |
| Colour:           | Pink      |