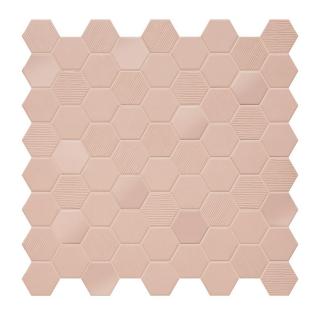

## BETON STILL ROSY BLUSH HEX MOSAIC 316 X 316

## Description

With its stunning mix of matt, gloss and fabric-textured finishes, Beton Still Hex Mosaic brings a unique textural element to both residential and commercial interiors. Available in five enchanting colours inspired by Scandinavian design. Full-bodied porcelain, suitable for interior floors and walls. Made in Italy using high level technology, these mosaics consist of 43x38mm chips on 316x316mm sheets.

## **Specifications**

| Finish:           | MATT      |
|-------------------|-----------|
| Material:         | PORCELAIN |
| Origin:           | ITALY     |
| Size:             | 316 x 316 |
| Thickness:        | 5         |
| Antislip Rating:  | R10       |
| Variation:        | 2         |
| Weight:           | 1 kg each |
| Rectified:        | Yes       |
| Sealing Required: | No        |
| Colour:           | Pink      |