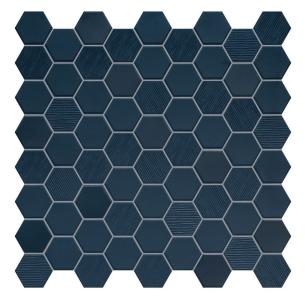

## BETON STILL DEEP NAVY HEX MOSAIC 316 X 316

## Description

With its stunning mix of matt, gloss and fabric-textured finishes, Beton Still Hex Mosaic brings a unique textural element to both residential and commercial interiors. Available in five enchanting colours inspired by Scandinavian design. Full-bodied porcelain, suitable for interior floors and walls. Made in Italy using high level technology, these mosaics consist of 43x38mm chips on 316x316mm sheets.

## **Specifications**

| Finish:          | MATT      |
|------------------|-----------|
| Material:        | PORCELAIN |
| Origin:          | ITALY     |
| Size:            | 316 x 316 |
| Thickness:       | 5         |
| Antislip Rating: | R10       |
| Weight:          | 1 kg each |
| Colour:          | Blue      |