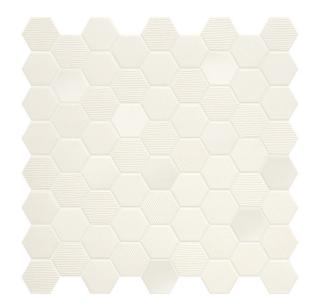

## BETON STILL COTTON CANDY HEX MOASIC 316 X 316

## Description

With its stunning mix of matt, gloss and fabric-textured finishes, Beton Still Hex Mosaic brings a unique textural element to both residential and commercial interiors. Available in five enchanting colours inspired by Scandinavian design. Full-bodied porcelain, suitable for interior floors and walls. Made in Italy using high level technology, these mosaics consist of 43x38mm chips on 316x316mm sheets.

## **Specifications**

| Finish:          | MATT      |
|------------------|-----------|
| Material:        | PORCELAIN |
| Origin:          | ITALY     |
| Size:            | 316 x 316 |
| Thickness:       | 5         |
| Antislip Rating: | R10       |
| Weight:          | 1 kg each |
| Colour:          | Off White |