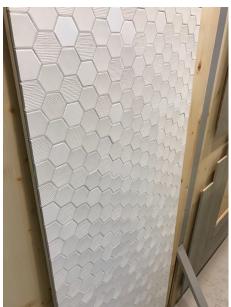

## BETON STILL COTTON CANDY HEX MOASIC 316 X 316

## Description

With its stunning mix of matt, gloss and fabric-textured finishes, Beton Still Hex Mosaic brings a unique textural element to both residential and commercial interiors. Available in five enchanting colours inspired by Scandinavian design. Full-bodied porcelain, suitable for interior floors and walls. Made in Italy using high level technology, these mosaics consist of 43x38mm chips on 316x316mm sheets.

## **Specifications**

| Finish:          | MATT      |
|------------------|-----------|
| Material:        | PORCELAIN |
| Origin:          | ITALY     |
| Size:            | 316 x 316 |
| Thickness:       | 5         |
| Antislip Rating: | R10       |
| Weight:          | 1 kg each |
| Colour:          | Off White |