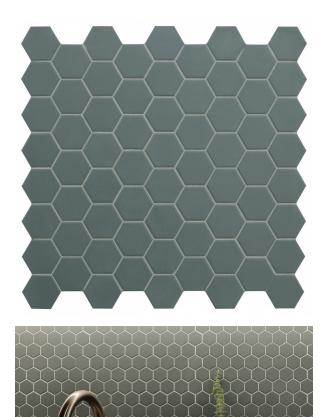

## BETON GREEN ECHO HEX MOSAIC 316 X 316

## Description

Part of the HEXA range, an inspired and thoughtful collection, Beton Hex Mosaics have a contemporary matt finish that feels luxe under hand or foot. Full-bodied porcelain, suitable for interior floors and walls in almost any residential and commercial space. Made in Italy using high level technology, these mosaics consist of 43x38mm chips on 316x316mm sheets.

## **Specifications**

| Finish:          | MATT      |
|------------------|-----------|
| Material:        | PORCELAIN |
| Origin:          | ITALY     |
| Size:            | 316 x 316 |
| Thickness:       | 5         |
| Antislip Rating: | R10       |
| Weight:          | 1 kg each |