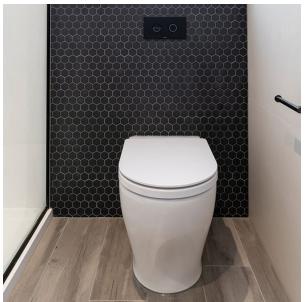

## Description

Part of the HEXA range, an inspired and thoughtful collection, Beton Hex Mosaics have a contemporary matt finish that feels luxe under hand or foot. Full-bodied porcelain, suitable for interior floors and walls in almost any residential and commercial space. Made in Italy using high level technology, these mosaics consist of 43x38mm chips on 316x316mm sheets.