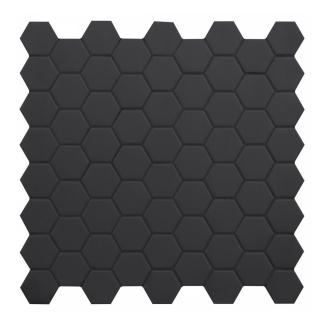

## BETON BLACK SWAN HEX MOSAIC 316 X 316

## Description

Part of the HEXA range, an inspired and thoughtful collection, Beton Hex Mosaics have a contemporary matt finish that feels luxe under hand or foot. Full-bodied porcelain, suitable for interior floors and walls in almost any residential and commercial space. Made in Italy using high level technology, these mosaics consist of 43x38mm chips on 316x316mm sheets.

## **Specifications**

| Finish:          | MATT      |
|------------------|-----------|
| Material:        | PORCELAIN |
| Origin:          | ITALY     |
| Size:            | 316 x 316 |
| Thickness:       | 5         |
| Antislip Rating: | R10       |
| Weight:          | 1 kg each |
| Colour:          | Black     |