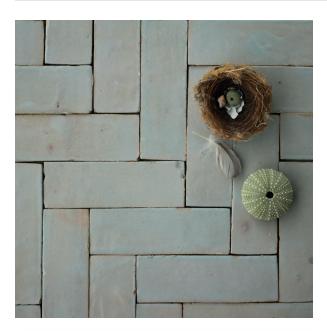

## **BEJMAT MOSS 50 X 150**

## SOLD IN FULL BOXES ONLY.

Authentic Bejmat tiles are 100% handcrafted in Morocco using centuries old techniques. There will be noticeable variations in thickness, shade and size, which are inherent characteristics, along with surface imperfections and irregularities such as chips, tiny cracks, pen marks and warping which add to the rustic, organic nature. These are not considered defects...this is normal, and the absolute beauty of Bejmat. THE TILE DEPOT does not recommend using glazed tiles for floor use as they may chip with impact damage and scratch.

## **Specifications**

| Finish:                         | GLOSS                          |
|---------------------------------|--------------------------------|
| Material:                       | ZELLIGE                        |
| Origin:                         | MOROCCO                        |
| Size:                           | 50 x 150                       |
| Thickness:                      | 14                             |
| Variation:                      | 3                              |
|                                 |                                |
| Weight:                         | 30 kg per m <sup>2</sup>       |
| Weight:<br>Rectified:           | 30 kg per m <sup>2</sup><br>No |
| -                               |                                |
| Rectified:                      | No                             |
| Rectified:<br>Sealing Required: | No<br>Yes                      |