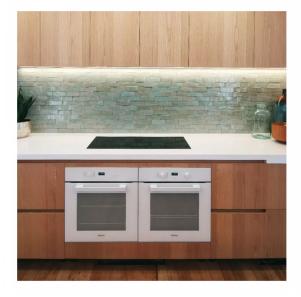

## **BEJMAT MOSS 50 X 150**

## SOLD IN FULL BOXES ONLY.

Authentic Bejmat tiles are 100% handcrafted in Morocco using centuries old techniques. There will be noticeable variations in thickness, shade and size, which are inherent characteristics, along with surface imperfections and irregularities such as chips, tiny cracks, pen marks and warping which add to the rustic, organic nature. These are not considered defects...this is normal, and the absolute beauty of Bejmat. THE TILE DEPOT does not recommend using glazed tiles for floor use as they may chip with impact damage and scratch.

## **Specifications**

| Finish:                         | GLOSS                          |
|---------------------------------|--------------------------------|
| Material:                       | ZELLIGE                        |
| Origin:                         | MOROCCO                        |
| Size:                           | 50 x 150                       |
| Thickness:                      | 14                             |
| Variation:                      | 3                              |
|                                 |                                |
| Weight:                         | 30 kg per m <sup>2</sup>       |
| Weight:<br>Rectified:           | 30 kg per m <sup>2</sup><br>No |
| -                               |                                |
| Rectified:                      | No                             |
| Rectified:<br>Sealing Required: | No<br>Yes                      |