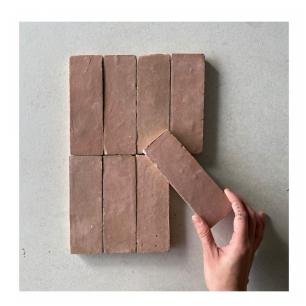

## BEJMAT MOROCCAN PINK 50 X 150

## SOLD IN FULL BOXES ONLY.

Authentic Bejmat tiles are 100% handcrafted in Morocco using centuries old techniques. There will be noticeable variations in thickness, shade and size, which are inherent characteristics, along with surface imperfections and irregularities such as chips, tiny cracks, pen marks and warping which add to the rustic, organic nature. These are not considered defects...this is normal, and the absolute beauty of Bejmat. THE TILE DEPOT does not recommend using glazed tiles for floor use as they may chip with impact damage and scratch.

## **Specifications**

| Finish:           | GLOSS        |
|-------------------|--------------|
| Material:         | ZELLIGE      |
| Origin:           | MOROCCO      |
| Size:             | 50 x 150     |
| Thickness:        | 14           |
| Variation:        | 3            |
| Weight:           | 30 kg per m² |
| Rectified:        | No           |
| Sealing Required: | Yes          |
| Colour:           | Pink         |
| m² Per Box:       | 0.5          |
| Tiles Per Pack:   | 68           |