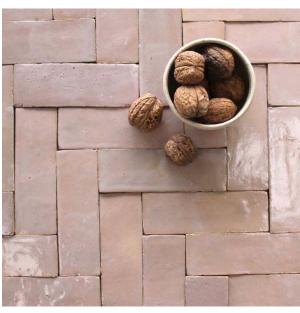

## BEJMAT MOROCCAN PINK 50 X 150

## SOLD IN FULL BOXES ONLY.

Authentic Bejmat tiles are 100% handcrafted in Morocco using centuries old techniques. There will be noticeable variations in thickness, shade and size, which are inherent characteristics, along with surface imperfections and irregularities such as chips, tiny cracks, pen marks and warping which add to the rustic, organic nature. These are not considered defects...this is normal, and the absolute beauty of Bejmat. THE TILE DEPOT does not recommend using glazed tiles for floor use as they may chip with impact damage and scratch.

## **Specifications**

| Finish:           | GLOSS        |
|-------------------|--------------|
| Material:         | ZELLIGE      |
| Origin:           | MOROCCO      |
| Size:             | 50 x 150     |
| Thickness:        | 14           |
| Variation:        | 3            |
| Weight:           | 30 kg per m² |
| Rectified:        | No           |
| Sealing Required: | Yes          |
| Colour:           | Pink         |
| m² Per Box:       | 0.5          |
| Tiles Per Pack:   | 68           |