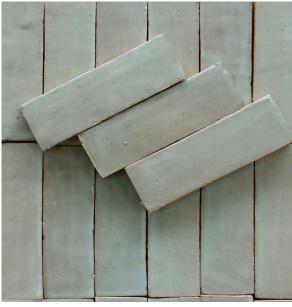

## **BEJMAT EZRA MOSS 50 X 150**

## SOLD IN FULL BOXES ONLY.

Authentic Bejmat tiles are 100% handcrafted in Morocco using centuries old techniques. There will be noticeable variations in thickness, shade and size, which are inherent characteristics, along with surface imperfections and irregularities such as chips, tiny cracks, pen marks and warping which add to the rustic, organic nature. These are not considered defects...this is normal, and the absolute beauty of Bejmat. THE TILE DEPOT does not recommend using glazed tiles for floor use as they may chip with impact damage and scratch.

## **Specifications**

| Finish:           | GLOSS        |
|-------------------|--------------|
| Origin:           | MOROCCO      |
| Size:             | 50 x 150     |
| Variation:        | 3            |
| Weight:           | 30 kg per m² |
| Rectified:        | No           |
| Sealing Required: | Yes          |
| Colour:           | Green        |
| m² Per Box:       | 0.5          |
| Tiles Per Pack:   | 68           |