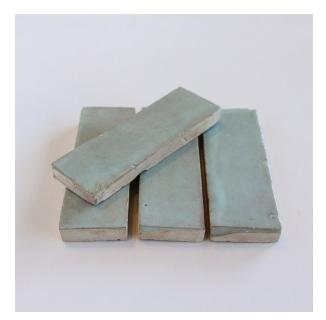

## **BEJMAT EZRA MOSS 50 X 150**

## SOLD IN FULL BOXES ONLY.

Authentic Bejmat tiles are 100% handcrafted in Morocco using centuries old techniques. There will be noticeable variations in thickness, shade and size, which are inherent characteristics, along with surface imperfections and irregularities such as chips, tiny cracks, pen marks and warping which add to the rustic, organic nature. These are not considered defects...this is normal, and the absolute beauty of Bejmat. THE TILE DEPOT does not recommend using glazed tiles for floor use as they may chip with impact damage and scratch.

## **Specifications**

| Finish:           | GLOSS        |
|-------------------|--------------|
| Origin:           | MOROCCO      |
| Size:             | 50 x 150     |
| Variation:        | 3            |
| Weight:           | 30 kg per m² |
| Rectified:        | No           |
| Sealing Required: | Yes          |
| Colour:           | Green        |
| m² Per Box:       | 0.5          |
| Tiles Per Pack:   | 68           |