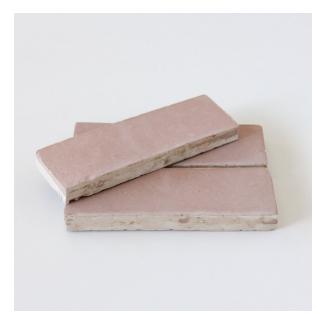

## BEJMAT EZRA MOROCCAN PINK 50 X 150

## SOLD IN FULL BOXES ONLY.

Authentic Bejmat tiles are 100% handcrafted in Morocco using centuries old techniques. There will be noticeable variations in thickness, shade and size, which are inherent characteristics, along with surface imperfections and irregularities such as chips, tiny cracks, pen marks and warping which add to the rustic, organic nature. These are not considered defects...this is normal, and the absolute beauty of Bejmat. THE TILE DEPOT does not recommend using glazed tiles for floor use as they may chip with impact damage and scratch.

## **Specifications**

| Finish:           | GLOSS        |
|-------------------|--------------|
| Material:         | CERAMIC      |
| Origin:           | MOROCCO      |
| Size:             | 50 x 150     |
| Variation:        | 3            |
| Weight:           | 30 kg per m² |
| Rectified:        | No           |
| Sealing Required: | Yes          |
| Colour:           | Pink         |
| m² Per Box:       | 0.5          |
| Tiles Per Pack:   | 68           |