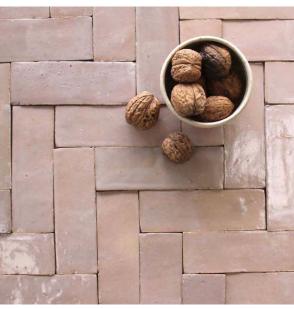

## BEJMAT EZRA MOROCCAN PINK 50 X 150

## SOLD IN FULL BOXES ONLY.

Authentic Bejmat tiles are 100% handcrafted in Morocco using centuries old techniques. There will be noticeable variations in thickness, shade and size, which are inherent characteristics, along with surface imperfections and irregularities such as chips, tiny cracks, pen marks and warping which add to the rustic, organic nature. These are not considered defects...this is normal, and the absolute beauty of Bejmat. THE TILE DEPOT does not recommend using glazed tiles for floor use as they may chip with impact damage and scratch.

## **Specifications**

| Finish:           | GLOSS        |
|-------------------|--------------|
| Material:         | CERAMIC      |
| Origin:           | MOROCCO      |
| Size:             | 50 x 150     |
| Variation:        | 3            |
| Weight:           | 30 kg per m² |
| Rectified:        | No           |
| Sealing Required: | Yes          |
| Colour:           | Pink         |
| m² Per Box:       | 0.5          |
| Tiles Per Pack:   | 68           |