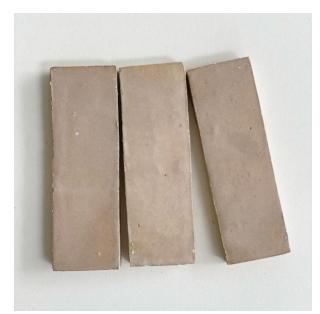

## **BEJMAT EZRA LATTE 50 X 150**

## SOLD IN FULL BOXES ONLY.

Authentic Bejmat tiles are 100% handcrafted in Morocco using centuries old techniques. There will be noticeable variations in thickness, shade and size, which are inherent characteristics, along with surface imperfections and irregularities such as chips, tiny cracks, pen marks and warping which add to the rustic, organic nature. These are not considered defects...this is normal, and the absolute beauty of Bejmat. THE TILE DEPOT does not recommend using glazed tiles for floor use as they may chip with impact damage and scratch.

## **Specifications**

| Finish:           | GLOSS        |
|-------------------|--------------|
| Material:         | CERAMIC      |
| Origin:           | MOROCCO      |
| Size:             | 50 x 150     |
| Variation:        | 3            |
| Weight:           | 18 kg per m² |
| Rectified:        | No           |
| Sealing Required: | Yes          |
| Colour:           | Off White    |
| m² Per Box:       | 0.5          |
| Tiles Per Pack:   | 68           |