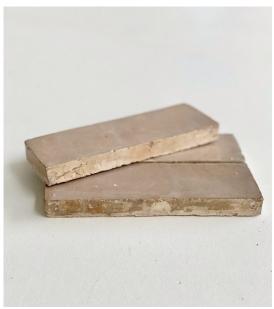

## **BEJMAT EZRA LATTE 50 X 150**

## SOLD IN FULL BOXES ONLY.

Authentic Bejmat tiles are 100% handcrafted in Morocco using centuries old techniques. There will be noticeable variations in thickness, shade and size, which are inherent characteristics, along with surface imperfections and irregularities such as chips, tiny cracks, pen marks and warping which add to the rustic, organic nature. These are not considered defects...this is normal, and the absolute beauty of Bejmat. THE TILE DEPOT does not recommend using glazed tiles for floor use as they may chip with impact damage and scratch.

## **Specifications**

| Finish:           | GLOSS        |
|-------------------|--------------|
| Material:         | CERAMIC      |
| Origin:           | MOROCCO      |
| Size:             | 50 x 150     |
| Variation:        | 3            |
| Weight:           | 18 kg per m² |
| Rectified:        | No           |
| Sealing Required: | Yes          |
| Colour:           | Off White    |
| m² Per Box:       | 0.5          |
| Tiles Per Pack:   | 68           |