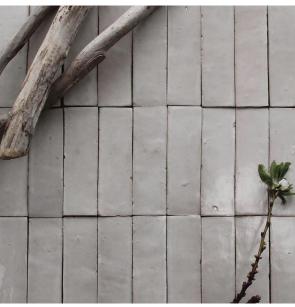

## **BEJMAT EZRA DUST 50 X 150**

## SOLD IN FULL BOXES ONLY.

Authentic Bejmat tiles are 100% handcrafted in Morocco using centuries old techniques. There will be noticeable variations in thickness, shade and size, which are inherent characteristics, along with surface imperfections and irregularities such as chips, tiny cracks, pen marks and warping which add to the rustic, organic nature. These are not considered defects...this is normal, and the absolute beauty of Bejmat. THE TILE DEPOT does not recommend using glazed tiles for floor use as they may chip with impact damage and scratch.

## **Specifications**

| Finish:           | GLOSS        |
|-------------------|--------------|
| Origin:           | MOROCCO      |
| Size:             | 50 x 150     |
| Variation:        | 3            |
| Weight:           | 30 kg per m² |
| Rectified:        | No           |
| Sealing Required: | Yes          |
| Colour:           | Grey         |
| m² Per Box:       | 0.5          |
| Tiles Per Pack:   | 68           |