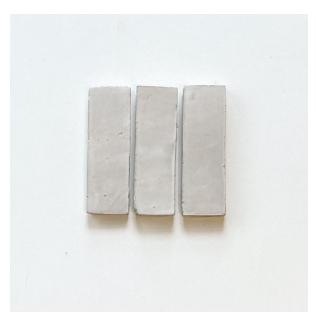

## **BEJMAT EZRA DUST 50 X 150**

## SOLD IN FULL BOXES ONLY.

Authentic Bejmat tiles are 100% handcrafted in Morocco using centuries old techniques. There will be noticeable variations in thickness, shade and size, which are inherent characteristics, along with surface imperfections and irregularities such as chips, tiny cracks, pen marks and warping which add to the rustic, organic nature. These are not considered defects...this is normal, and the absolute beauty of Bejmat. THE TILE DEPOT does not recommend using glazed tiles for floor use as they may chip with impact damage and scratch.

## **Specifications**

| Finish:           | GLOSS        |
|-------------------|--------------|
| Origin:           | MOROCCO      |
| Size:             | 50 x 150     |
| Variation:        | 3            |
| Weight:           | 30 kg per m² |
| Rectified:        | No           |
| Sealing Required: | Yes          |
| Colour:           | Grey         |
| m² Per Box:       | 0.5          |
| Tiles Per Pack:   | 68           |