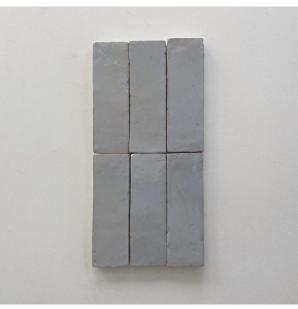

## BEJMAT EZRA DUCK EGG BLUE 50 X 150

## SOLD IN FULL BOXES ONLY.

Authentic Bejmat tiles are 100% handcrafted in Morocco using centuries old techniques. There will be noticeable variations in thickness, shade and size, which are inherent characteristics, along with surface imperfections and irregularities such as chips, tiny cracks, pen marks and warping which add to the rustic, organic nature. These are not considered defects...this is normal, and the absolute beauty of Bejmat. THE TILE DEPOT does not recommend using glazed tiles for floor use as they may chip with impact damage and scratch.

## **Specifications**

| Finish:           | GLOSS        |
|-------------------|--------------|
| Origin:           | MOROCCO      |
| Size:             | 50 x 150     |
| Variation:        | 3            |
| Weight:           | 30 kg per m² |
| Rectified:        | No           |
| Sealing Required: | Yes          |
| Colour:           | Grey         |
| m² Per Box:       | 0.5          |
| Tiles Per Pack:   | 68           |