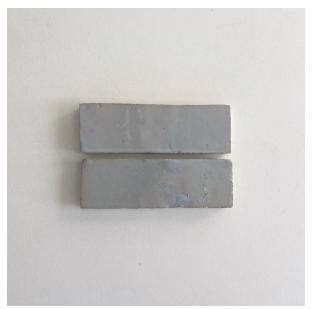

## BEJMAT EZRA DUCK EGG BLUE 50 X 150

## SOLD IN FULL BOXES ONLY.

Authentic Bejmat tiles are 100% handcrafted in Morocco using centuries old techniques. There will be noticeable variations in thickness, shade and size, which are inherent characteristics, along with surface imperfections and irregularities such as chips, tiny cracks, pen marks and warping which add to the rustic, organic nature. These are not considered defects...this is normal, and the absolute beauty of Bejmat. THE TILE DEPOT does not recommend using glazed tiles for floor use as they may chip with impact damage and scratch.

## **Specifications**

| Finish:           | GLOSS        |
|-------------------|--------------|
| Origin:           | MOROCCO      |
| Size:             | 50 x 150     |
| Variation:        | 3            |
| Weight:           | 30 kg per m² |
| Rectified:        | No           |
| Sealing Required: | Yes          |
| Colour:           | Grey         |
| m² Per Box:       | 0.5          |
| Tiles Per Pack:   | 68           |