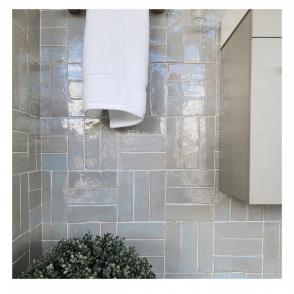

## BEJMAT DUCK EGG BLUE 50 X 150

## SOLD IN FULL BOXES ONLY.

Authentic Bejmat tiles are 100% handcrafted in Morocco using centuries old techniques. There will be noticeable variations in thickness, shade and size, which are inherent characteristics, along with surface imperfections and irregularities such as chips, tiny cracks, pen marks and warping which add to the rustic, organic nature. These are not considered defects...this is normal, and the absolute beauty of Bejmat. THE TILE DEPOT does not recommend using glazed tiles for floor use as they may chip with impact damage and scratch.

## **Specifications**

| Finish:           | GLOSS        |
|-------------------|--------------|
| Material:         | ZELLIGE      |
| Origin:           | MOROCCO      |
| Size:             | 50 x 150     |
| Thickness:        | 14           |
| Variation:        | 3            |
| Weight:           | 30 kg per m² |
| Rectified:        | No           |
| Sealing Required: | Yes          |
| Colour:           | Grey         |
| m² Per Box:       | 0.5          |
| Tiles Per Pack:   | 68           |