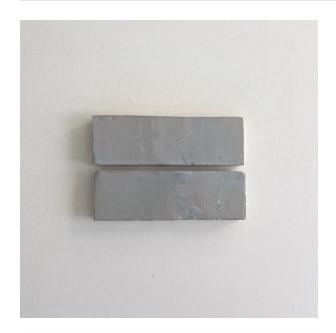

## BEJMAT DUCK EGG BLUE 50 X 150

## SOLD IN FULL BOXES ONLY.

Authentic Bejmat tiles are 100% handcrafted in Morocco using centuries old techniques. There will be noticeable variations in thickness, shade and size, which are inherent characteristics, along with surface imperfections and irregularities such as chips, tiny cracks, pen marks and warping which add to the rustic, organic nature. These are not considered defects...this is normal, and the absolute beauty of Bejmat. THE TILE DEPOT does not recommend using glazed tiles for floor use as they may chip with impact damage and scratch.

## **Specifications**

| Finish:           | GLOSS        |
|-------------------|--------------|
| Material:         | ZELLIGE      |
| Origin:           | MOROCCO      |
| Size:             | 50 x 150     |
| Thickness:        | 14           |
| Variation:        | 3            |
| Weight:           | 30 kg per m² |
| Rectified:        | No           |
| Sealing Required: | Yes          |
| Colour:           | Grey         |
| m² Per Box:       | 0.5          |
| Tiles Per Pack:   | 68           |