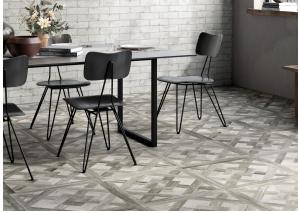

## **ARTWOOD BONE INLAY 600 X 600**

## Description

Artwood is a complete range of full body Italian tiles, featuring a wood look body tile with matching chevron panels and decorative inlay. High variation ensures Artwood brings a realistic and original wood effect to the home, and the R10 finish makes the range suitable for kitchens, living rooms and bathrooms.