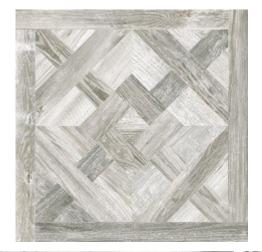

## **ARTWOOD BONE INLAY 600 X 600**

## Description

Artwood is a complete range of full body Italian tiles, featuring a wood look body tile with matching chevron panels and decorative inlay. High variation ensures Artwood brings a realistic and original wood effect to the home, and the R10 finish makes the range suitable for kitchens, living rooms and bathrooms.

## **Specifications**

| Finish:           | MATT         |
|-------------------|--------------|
| Material:         | PORCELAIN    |
| Origin:           | ITALY        |
| Size:             | 600 x 600    |
| Antislip Rating:  | R10          |
| Variation:        | 4            |
| Weight:           | 21 kg per m² |
| Rectified:        | Yes          |
| Sealing Required: | No           |
| Colour:           | Grey         |
| m² Per Box:       | 1.44         |
|                   |              |