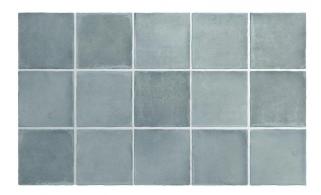

## **ARGILE SKY 100 X 100MM**

## Description

Argile is a stunning floor and wall tile range from Spain, in 100x100mm and 60x246mm format. A collection of 6 earthen colours that capture the character of hand-worked clays. Each colour comes with a variation of darker and lighter shades. It is a fantastic range for kitchen splashbacks, feature walls in bathrooms or commercial use like cafes and restaurants. As it is a porcelain range with R9 antislip standard, it is also great for all residential interior floor areas.

## **Specifications**

| Finish:           | MATT         |
|-------------------|--------------|
| Material:         | PORCELAIN    |
| Origin:           | SPAIN        |
| Size:             | 100 x 100    |
| Thickness:        | 8            |
| PEI:              | 3            |
| Antislip Rating:  | R10          |
| Variation:        | 3            |
| Weight:           | 20 kg per m² |
| Rectified:        | No           |
| Sealing Required: | No           |
| Colour:           | Blue         |
| m² Per Box:       | 0.6          |
| Tiles Per Pack:   | 60           |