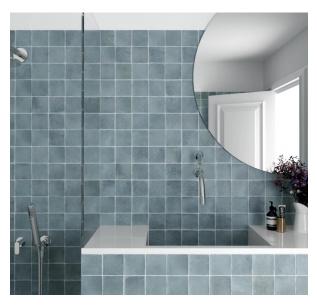

## **ARGILE SKY 100 X 100MM**

## Description

Argile is a stunning floor and wall tile range from Spain, in 100x100mm and 60x246mm format. A collection of 6 earthen colours that capture the character of hand-worked clays. Each colour comes with a variation of darker and lighter shades. It is a fantastic range for kitchen splashbacks, feature walls in bathrooms or commercial use like cafes and restaurants. As it is a porcelain range with R9 antislip standard, it is also great for all residential interior floor areas.

## **Specifications**

| Finish:           | MATT         |
|-------------------|--------------|
| Material:         | PORCELAIN    |
| Origin:           | SPAIN        |
| Size:             | 100 x 100    |
| Thickness:        | 8            |
| PEI:              | 3            |
| Antislip Rating:  | R10          |
| Variation:        | 3            |
| Weight:           | 20 kg per m² |
| Rectified:        | No           |
| Sealing Required: | No           |
| Colour:           | Blue         |
| m² Per Box:       | 0.6          |
| Tiles Per Pack:   | 60           |