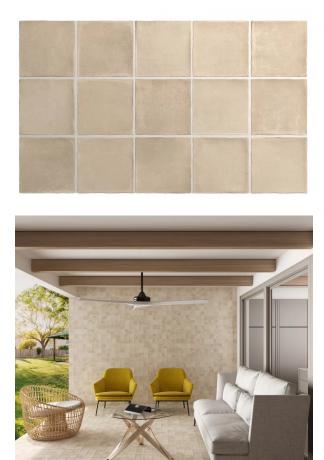

## **ARGILE SIENA 100 X 100MM**

## Description

Argile is a stunning floor and wall tile range from Spain, in 100x100mm and 60x246mm format. A collection of 6 earthen colours that capture the character of hand-worked clays. Each colour comes with a variation of darker and lighter shades. It is a fantastic range for kitchen splashbacks, feature walls in bathrooms or commercial use like cafes and restaurants. As it is a porcelain range with R9 antislip standard, it is also great for all residential interior floor areas.

| <b>\$109.90</b> <sub>per m2</sub><br>(incl GST) | <b>Stock</b><br>Low (10 m2 - 40 m2) |
|-------------------------------------------------|-------------------------------------|
| Specifications                                  |                                     |
| Finish:                                         | MATT                                |
| Material:                                       | PORCELAIN                           |
| Origin:                                         | SPAIN                               |
| Size:                                           | 100 x 100                           |
| Thickness:                                      | 8                                   |
| PEI:                                            | 3                                   |
| Antislip Rating:                                | R10                                 |
| Variation:                                      | 3                                   |
| Weight:                                         | 20 kg per m <sup>2</sup>            |
| Rectified:                                      | No                                  |
| Sealing Required:                               | No                                  |
| Colour:                                         | Beige                               |
| m² Per Box:                                     | 0.5                                 |
| Tiles Per Pack:                                 | 50                                  |