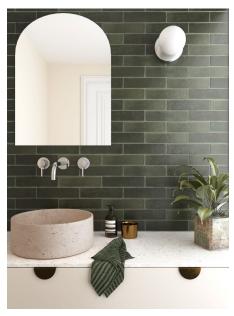

## **ARGILE KHAKI 60 X 246**

## Description

Argile is a stunning floor and wall tile range from Spain, in a 100x100mm and 60 x 246mm format. A collection of 6 earthen colours that capture the character of hand-worked clays. Each colour comes with a variation of darker and lighter shades. It is a fantastic range for kitchen splashbacks, feature walls in bathrooms or commercial use like cafes and restaurants. As it is a porcelain range with R9 antislip standard, it is also great for all residential interior floor areas.