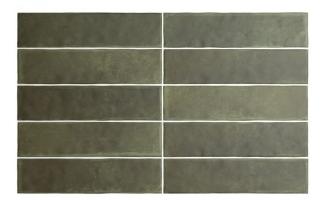

## **ARGILE KHAKI 60 X 246**

## Description

Argile is a stunning floor and wall tile range from Spain, in a 100x100mm and 60 x 246mm format. A collection of 6 earthen colours that capture the character of hand-worked clays. Each colour comes with a variation of darker and lighter shades. It is a fantastic range for kitchen splashbacks, feature walls in bathrooms or commercial use like cafes and restaurants. As it is a porcelain range with R9 antislip standard, it is also great for all residential interior floor areas.

## **Specifications**

| Finish:           | MATT         |
|-------------------|--------------|
| Material:         | PORCELAIN    |
| Origin:           | SPAIN        |
| Size:             | 60 x 246     |
| Thickness:        | 8            |
| PEI:              | 3            |
| Antislip Rating:  | R10          |
| Variation:        | 3            |
| Weight:           | 20 kg per m² |
| Rectified:        | No           |
| Sealing Required: | No           |
| Colour:           | Green        |
| m² Per Box:       | 0.5          |
| Tiles Per Pack:   | 34           |