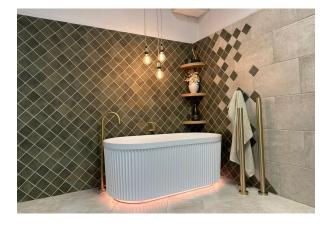

## Description

Argile is a stunning floor and wall tile range from Spain, in 100x100mm and 60x246mm format. A collection of 6 earthen colours that capture the character of hand-worked clays. Each colour comes with a variation of darker and lighter shades. It is a fantastic range for kitchen splashbacks, feature walls in bathrooms or commercial use like cafes and restaurants. As it is a porcelain range with R9 antislip standard, it is also great for all residential interior floor areas.