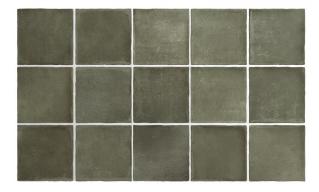

## **ARGILE KHAKI 100 X 100**

## Description

Argile is a stunning floor and wall tile range from Spain, in 100x100mm and 60x246mm format. A collection of 6 earthen colours that capture the character of hand-worked clays. Each colour comes with a variation of darker and lighter shades. It is a fantastic range for kitchen splashbacks, feature walls in bathrooms or commercial use like cafes and restaurants. As it is a porcelain range with R9 antislip standard, it is also great for all residential interior floor areas.

## **Specifications**

| Finish:           | MATT         |
|-------------------|--------------|
| Material:         | PORCELAIN    |
| Origin:           | SPAIN        |
| Size:             | 100 x 100    |
| Thickness:        | 8            |
| PEI:              | 3            |
| Antislip Rating:  | R10          |
| Variation:        | 3            |
| Weight:           | 20 kg per m² |
| Rectified:        | No           |
| Sealing Required: | No           |
| Colour:           | Green        |
| m² Per Box:       | 0.5          |
| Tiles Per Pack:   | 50           |