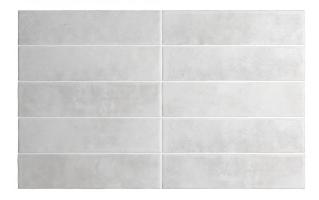

## **ARGILE ICE 60 X 246**

## Description

Argile is a stunning floor and wall tile range from Spain, in 100x100mm and 60x246mm format. A collection of 6 earthen colours that capture the character of hand-worked clays. Each colour comes with a variation of darker and lighter shades. It is a fantastic range for kitchen splashbacks, feature walls in bathrooms or commercial use like cafes and restaurants. As it is a porcelain range with R9 antislip standard, it is also great for all residential interior floor areas.

## **Specifications**

| Finish:           | MATT         |
|-------------------|--------------|
| Material:         | PORCELAIN    |
| Origin:           | SPAIN        |
| Size:             | 60 x 246     |
| Thickness:        | 8            |
| PEI:              | 3            |
| Antislip Rating:  | R10          |
| Variation:        | 3            |
| Weight:           | 20 kg per m² |
| Rectified:        | No           |
| Sealing Required: | No           |
| Colour:           | Grey         |
| m² Per Box:       | 0.5          |
| Tiles Per Pack:   | 34           |