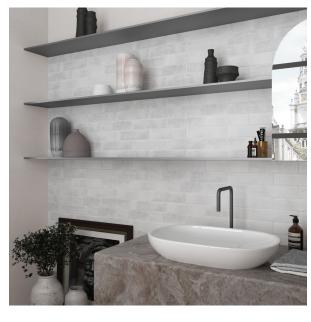

## Description

Argile is a stunning floor and wall tile range from Spain, in 100x100mm and 60x246mm format. A collection of 6 earthen colours that capture the character of hand-worked clays. Each colour comes with a variation of darker and lighter shades. It is a fantastic range for kitchen splashbacks, feature walls in bathrooms or commercial use like cafes and restaurants. As it is a porcelain range with R9 antislip standard, it is also great for all residential interior floor areas.