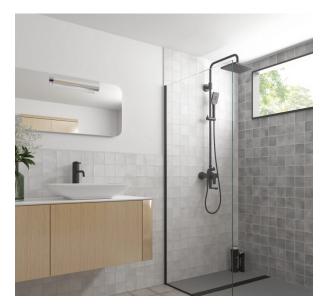

## Description

Argile is a stunning floor and wall tile range from Spain, in 100x100mm and 60x246mm format. A collection of 6 earthen colours that capture the character of hand-worked clays. Each colour comes with a variation of darker and lighter shades. It is a fantastic range for kitchen splashbacks, feature walls in bathrooms or commercial use like cafes and restaurants. As it is a porcelain range with R9 antislip standard, it is also great for all residential interior floor areas.