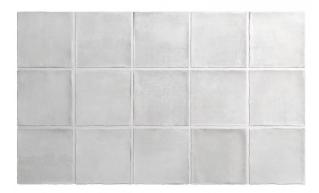

## Description

Argile is a stunning floor and wall tile range from Spain, in 100x100mm and 60x246mm format. A collection of 6 earthen colours that capture the character of hand-worked clays. Each colour comes with a variation of darker and lighter shades. It is a fantastic range for kitchen splashbacks, feature walls in bathrooms or commercial use like cafes and restaurants. As it is a porcelain range with R9 antislip standard, it is also great for all residential interior floor areas.

## **Specifications**

| Finish:           | MATT         |
|-------------------|--------------|
| Material:         | PORCELAIN    |
| Origin:           | SPAIN        |
| Size:             | 100 x 100    |
| Thickness:        | 8            |
| PEI:              | 3            |
| Antislip Rating:  | R10          |
| Variation:        | 3            |
| Weight:           | 20 kg per m² |
| Rectified:        | No           |
| Sealing Required: | No           |
| Colour:           | Grey         |
| m² Per Box:       | 0.5          |
| Tiles Per Pack:   | 50           |