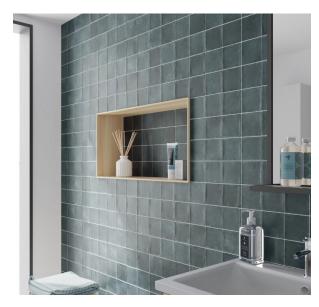

## Description

Argile is a stunning floor and wall tile range from Spain, in 100x100mm and 60x246mm format. A collection of 6 earthen colours that capture the character of hand-worked clays. Each colour comes with a variation of darker and lighter shades. It is a fantastic range for kitchen splashbacks, feature walls in bathrooms or commercial use like cafes and restaurants. As it is a porcelain range with R9 antislip standard, it is also great for all residential interior floor areas.