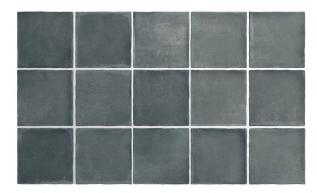

## Description

Argile is a stunning floor and wall tile range from Spain, in 100x100mm and 60x246mm format. A collection of 6 earthen colours that capture the character of hand-worked clays. Each colour comes with a variation of darker and lighter shades. It is a fantastic range for kitchen splashbacks, feature walls in bathrooms or commercial use like cafes and restaurants. As it is a porcelain range with R9 antislip standard, it is also great for all residential interior floor areas.

## **Specifications**

| Finish:           | MATT         |
|-------------------|--------------|
| Material:         | PORCELAIN    |
| Origin:           | SPAIN        |
| Size:             | 100 x 100    |
| Thickness:        | 8            |
| Antislip Rating:  | R10          |
| Variation:        | 3            |
| Weight:           | 20 kg per m² |
| Rectified:        | No           |
| Sealing Required: | No           |
| Colour:           | Blue         |
| m² Per Box:       | 0.5          |
| Tiles Per Pack:   | 50           |