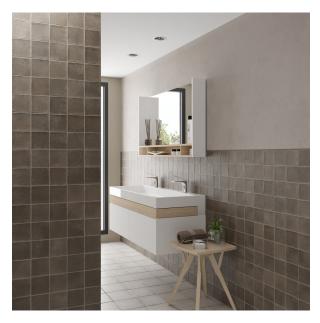

## **ARGILE CACAO100 X 100**

## Description

Argile is a stunning floor and wall tile range from Spain, in 100x100mm and 60x246mm format. A collection of 6 earthen colours that capture the character of hand-worked clays. Each colour comes with a variation of darker and lighter shades. It is a fantastic range for kitchen splashbacks, feature walls in bathrooms or commercial use like cafes and restaurants. As it is a porcelain range with R9 antislip standard, it is also great for all residential interior floor areas.