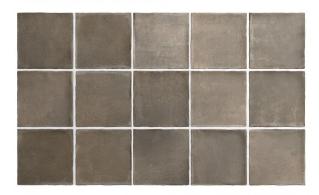

## **ARGILE CACAO100 X 100**

## Description

Argile is a stunning floor and wall tile range from Spain, in 100x100mm and 60x246mm format. A collection of 6 earthen colours that capture the character of hand-worked clays. Each colour comes with a variation of darker and lighter shades. It is a fantastic range for kitchen splashbacks, feature walls in bathrooms or commercial use like cafes and restaurants. As it is a porcelain range with R9 antislip standard, it is also great for all residential interior floor areas.

## **Specifications**

| Finish:           | MATT         |
|-------------------|--------------|
| Material:         | PORCELAIN    |
| Origin:           | SPAIN        |
| Size:             | 100 x 100    |
| Thickness:        | 8            |
| PEI:              | 3            |
| Antislip Rating:  | R10          |
| Variation:        | 3            |
| Weight:           | 20 kg per m² |
| Rectified:        | No           |
| Sealing Required: | No           |
| Colour:           | Grey         |
| m² Per Box:       | 0.5          |
| Tiles Per Pack:   | 50           |