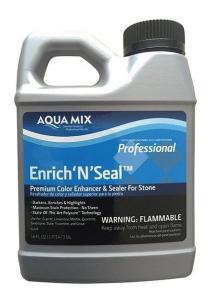

## **AQUAMIX ENRICH & SEAL 473ML**

## **Description**

A premium, no-sheen, enhancing sealer for stone, 100% polymer-solid with State-Of-The-Art Polycure? Technology. It is a penetrating sealer formulated to darken, enrich, and highlight the character and beauty of unsealed natural stone. May also be used as a pre-grouting sealer. Allows moisture vapor transmission. It also effectively seals and darkens the color of grout joints. Formulated to provide maximum stain protection. Lasts up to 15 years. Enrich?N?Seal is used as an enhancing sealer for all unsealed natural stone such as marble, granite, slate, limestone, travertine, quartzite. It also effectively seals and darkens the colour of grout joints. Effective for interior and exterior applications.