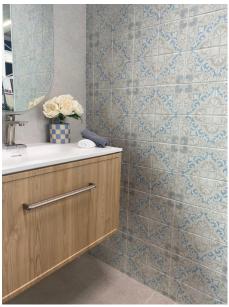

## **Description**

Experience the charm of the past with our Antiquity Deco Tile Range. These 150x150 tiles showcase a classic vintage design that exudes timeless elegance, perfect for enhancing the beauty of your walls and residential interior floors. Available in three distinct patterns-White, Lucca, and Roma-each pattern offers 9 unique faces, allowing for endless creative possibilities. Use them individually for a cohesive look, or mix and match to create a unique design that \$\%439\$; truly your own.