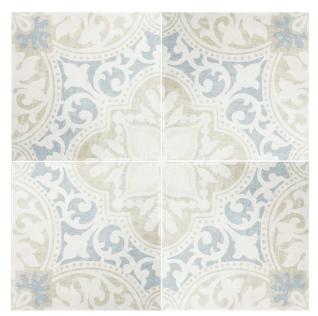

## **Description**

Experience the charm of the past with our Antiquity Deco Tile Range. These 150x150 tiles showcase a classic vintage design that exudes timeless elegance, perfect for enhancing the beauty of your walls and residential interior floors. Available in three distinct patterns-White, Lucca, and Roma-each pattern offers 9 unique faces, allowing for endless creative possibilities. Use them individually for a cohesive look, or mix and match to create a unique design that \$\%439\$; truly your own.