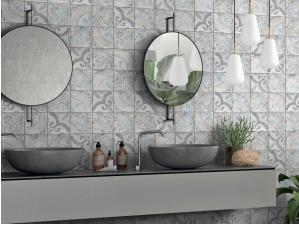

## **Description**

Experience the charm of the past with our Antiquity Deco Tile Range. These 150x150 tiles showcase a classic vintage design that exudes timeless elegance, perfect for enhancing the beauty of your walls and residential interior floors. Available in three distinct patterns-White, Lucca, and Roma-each pattern offers 9 unique faces, allowing for endless creative possibilities. Use them individually for a cohesive look, or mix and match to create a unique design that \$\%439\$; truly your own.