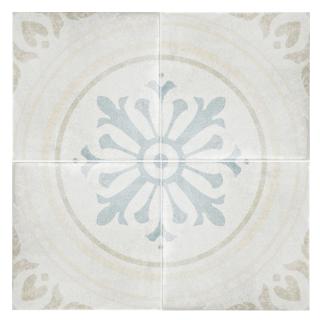

## **Description**

Experience the charm of the past with our Antiquity Deco Tile Range. These 150x150 tiles showcase a classic vintage design that exudes timeless elegance, perfect for enhancing the beauty of your walls and residential interior floors. Available in three distinct patterns-White, Lucca, and Roma-each pattern offers 9 unique faces, allowing for endless creative possibilities. Use them individually for a cohesive look, or mix and match to create a unique design that \$\%439\$; truly your own.