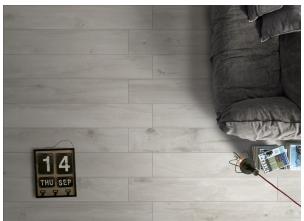

## **AMBER WHITE 200 X 1200**

## Description

The Amber range is an incredibly realistic porcelain replica of timber planks. Amber recreates the textures, knots and grains found in real wood whilst offering all the modern benefits of a stain, water and wear resistant floor.

Suitable for interior floors and walls, Amber is available in 200x1200mm, in 5 stocked colours.

 $\$79.90_{\text{per m2}}$  (incl GST)

Stock
Very High (200+ m2)