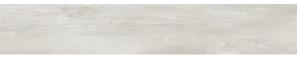

## **AMBER WHITE 200 X 1200**

## Description

The Amber range is an incredibly realistic porcelain replica of timber planks. Amber recreates the textures, knots and grains found in real wood whilst offering all the modern benefits of a stain, water and wear resistant floor.

Suitable for interior floors and walls, Amber is available in 200x1200mm, in 5 stocked colours.

 $\$79.90_{\text{per m2}}$  (incl GST)

Stock
Very High (200+ m2)