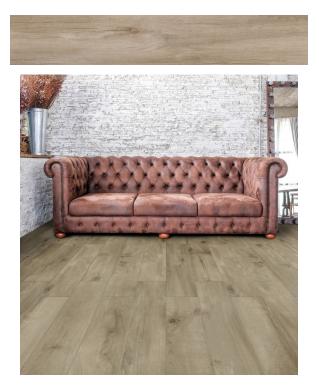

## **AMBER SAND 200 X 1200**

## Description

The Amber range is an incredibly realistic porcelain replica of timber planks. Amber recreates the textures, knots and grains found in real wood whilst offering all the modern benefits of a stain, water and wear resistant floor.

Suitable for interior floors and walls, Amber is available in 200x1200mm, in 5 stocked colours.

**\$79.90 \$63.92**<sub>per m2</sub> (incl GST)

Out of Stock