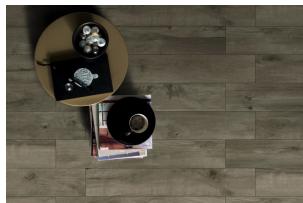

## **AMBER DARK 200 X 1200**

## Description

The Amber range is an incredibly realistic porcelain replica of timber planks. Amber recreates the textures, knots and grains found in real wood whilst offering all the modern benefits of a stain, water and wear resistant floor.

Suitable for interior floors and walls, Amber is available in 200x1200mm, in 5 stocked colours.

\$79.90 \$63.92<sub>per m2</sub> (incl GST)

Stock
Very High (200+ m2)