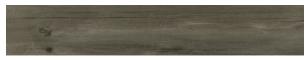

## **AMBER DARK 200 X 1200**

## Description

The Amber range is an incredibly realistic porcelain replica of timber planks. Amber recreates the textures, knots and grains found in real wood whilst offering all the modern benefits of a stain, water and wear resistant floor.

Suitable for interior floors and walls, Amber is available in 200x1200mm, in 5 stocked colours.

\$79.90 \$63.92<sub>per m2</sub> (incl GST)

Stock
Very High (200+ m2)