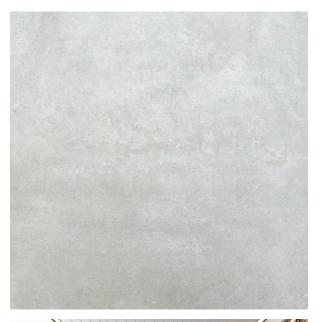

## ALES PEARL LAPPATO 600 X 600

## Description

The Ales range of lappato tiles are a contemporary series of concrete effect porcelain stoneware. With a semi-polished sheen and slight undulating texture they give the appearance and feel of handcrafted concrete flooring. Suitable for all residential interiors, both floors and walls. Matching outdoor 2cm pavers are also available for those who love the seamless flow of surfaces between interior and exterior areas.

## **Specifications**

| Finish:           | SEMI POLISHED |
|-------------------|---------------|
| Material:         | PORCELAIN     |
| Origin:           | CHINA         |
| Size:             | 600 x 600     |
| Thickness:        | 10            |
| Variation:        | 2             |
| Weight:           | 20 kg per m²  |
| Rectified:        | Yes           |
| Sealing Required: | No            |
| Colour:           | Grey          |
| m² Per Box:       | 1.44          |
| Tiles Per Pack:   | 4             |