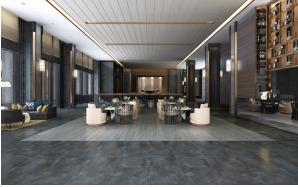

## Description

The Ales range of lappato tiles are a contemporary series of concrete effect porcelain stoneware. With a semi-polished sheen and slight undulating texture they give the appearance and feel of handcrafted concrete flooring. Suitable for all residential interiors, both floors and walls. Matching outdoor 2cm pavers are also available for those who love the seamless flow of surfaces between interior and exterior areas.