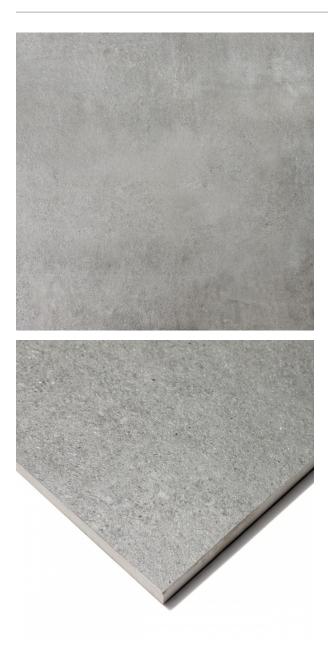

## ALES LIGHT GREY LAPPATO 600 X 600

## Description

The Ales range of lappato tiles are a contemporary series of concrete effect porcelain stoneware. With a semi-polished sheen and slight undulating texture they give the appearance and feel of handcrafted concrete flooring. Suitable for all residential interiors, both floors and walls. Matching outdoor 2cm pavers are also available for those who love the seamless flow of surfaces between interior and exterior areas.