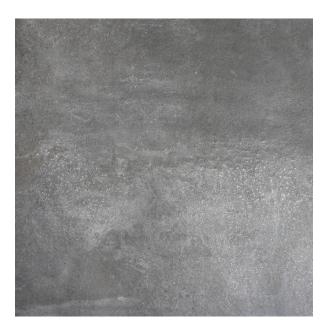

## ALES DARK GREY LAPPATO 600 X 600

## **Description**

The Ales range of lappato tiles are a contemporary series of concrete effect porcelain stoneware. With a semi-polished sheen and slight undulating texture they give the appearance and feel of handcrafted concrete flooring. Suitable for all residential interiors, both floors and walls. Matching outdoor 2cm pavers are also available for those who love the seamless flow of surfaces between interior and exterior areas.

## **Specifications**

| Finish:           | SEMI POLISHED |
|-------------------|---------------|
| Material:         | PORCELAIN     |
| Origin:           | CHINA         |
| Size:             | 600 x 600     |
| Variation:        | 2             |
| Weight:           | 20 kg per m²  |
| Rectified:        | Yes           |
| Sealing Required: | No            |
| Colour:           | Grey          |
| m² Per Box:       | 1.44          |
| Tiles Per Pack:   | 4             |