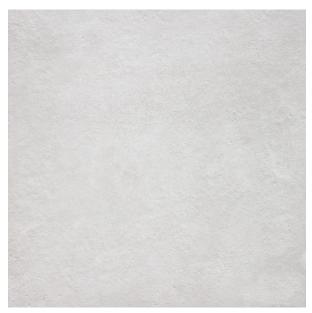

## **ABSTRACT WHITE 600 X 600**

## Description

The Abstract range of contemporary concrete effect porcelain tiles are a stylish option for any modern residential interior. Available in 5 colourways and both 600x600mm and 300x600mm formats. Abstract White is also available in 100x300mm. They have a matt textured finish for that authentic stone-concrete feel and are suitable for both floors and walls.

## **Specifications**

| Finish:           | MATT         |
|-------------------|--------------|
| Material:         | PORCELAIN    |
| Origin:           | CHINA        |
| Size:             | 600 x 600    |
| Thickness:        | 10           |
| PEI:              | 4            |
| Antislip Rating:  | Υ            |
| Variation:        | 2            |
| Weight:           | 20 kg per m² |
| Rectified:        | Yes          |
| Sealing Required: | No           |
| Colour:           | Off White    |
| m² Per Box:       | 1.44         |
| Tiles Per Pack:   | 4            |