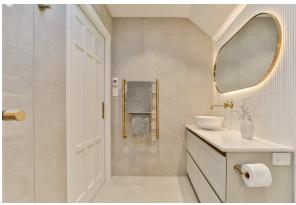

## Description

The Abstract range of contemporary concrete effect porcelain tiles are a stylish option for any modern residential interior. Available in 5 colourways and both 600x600mm and 300x600mm formats. Abstract White is also available in 100x300mm. They have a matt textured finish for that authentic stone-concrete feel and are suitable for both floors and walls.