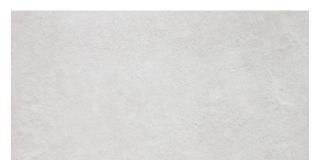

## **ABSTRACT WHITE 300 X 600**

## Description

The Abstract range of contemporary concrete effect porcelain tiles are a stylish option for any modern residential interior. Available in 5 colourways and both 600x600mm and 300x600mm formats. Abstract White is also available in 100x300mm. They have a matt textured finish for that authentic stone-concrete feel and are suitable for both floors and walls.

## **Specifications**

| Finish:           | MATT         |
|-------------------|--------------|
| Material:         | PORCELAIN    |
| Origin:           | CHINA        |
| Size:             | 300 x 600    |
| Thickness:        | 10           |
| PEI:              | 4            |
| Antislip Rating:  | Υ            |
| Variation:        | 2            |
| Weight:           | 20 kg per m² |
| Rectified:        | Yes          |
| Sealing Required: | No           |
| Colour:           | Off White    |
| m² Per Box:       | 1.44         |
| Tiles Per Pack:   | 8            |